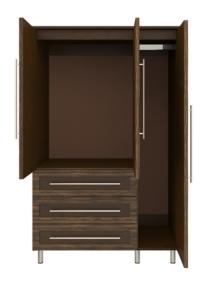

### **Clothes Rod**

Standard clothing rod may be attached at ADA height of 48" from the floor.

#### Drawers

Are constructed with both dowel and mechanical fasteners for additional strength. Ball bearing removable slides are fully extendable.