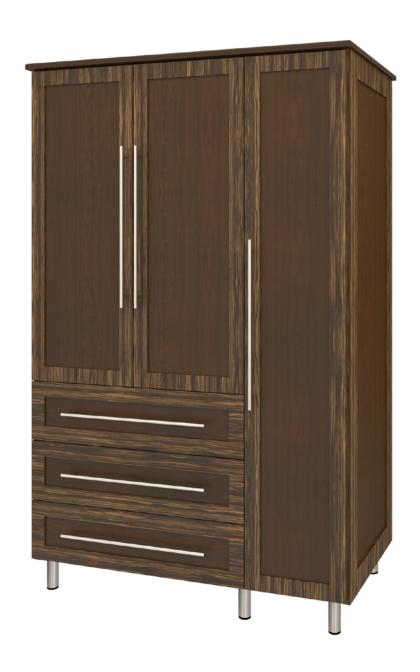

# tempe

Armoire Wardrobe 3 Drawers, 3 Doors

# tempe Armoire Wardrobe 3 Drawers, 3 Doors

Contemporary Tempe Collection is stunning storage featuring dual-tone finishes and an overlay door and drawer design. The premium, oversized, steel hardware offers contemporary styling and easy-to-grab functionality and the dual-tones make this collection perfect for memory care giving the resident a visual boost. The product is required to be wall mounted for safety. Using the kit provided, please follow provided instructions exactly.

Model: TEAW33R 45.5W 23.25D 71H

# **Chamfered Frames**

The raised overlay on this collection is a contrasting finish and adds a classic style feature.