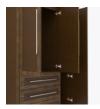

#### Drawers

Are constructed with both dowel and mechanical fasteners for additional strength. Ball bearing removable slides are fully extendable.