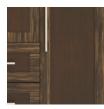

# tempe Armoire Wardrobe 3 Drawers, 3 Doors

Contemporary Tempe Collection is stunning storage featuring dual-tone finishes and an overlay door and drawer design. The premium, oversized, steel hardware offers contemporary styling and easy-to-grab functionality and the dual-tones make this collection perfect for memory care giving the resident a visual boost. The product is required to be wall mounted for safety. Using the kit provided, please follow provided instructions exactly.

Model: TEAW33R 45.5W 23.25D 71H

# **Chamfered Frames**

The raised overlay on this collection is a contrasting finish and adds a classic style feature.